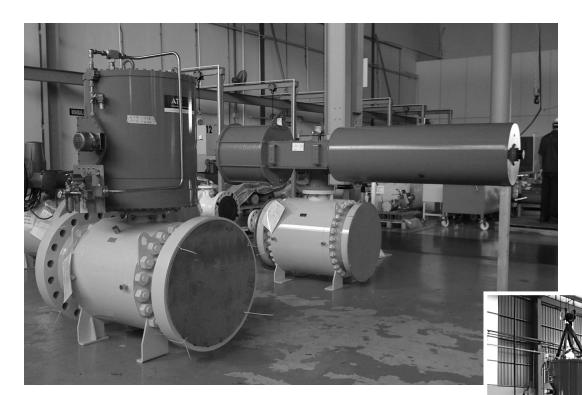

# Actuated Valve Packages

Specialising in Poyam, ATC, BSM, Pacson and Habonim – Prochem can deliver actuated valves in any combination to suit your valve, actuator and control system specification.

Prochem manages the process making certain a smooth and continual dialogue between the valve and actuator companies is maintained ensuring the project runs on time and to specification.

- Topsides
- Manifolds and confined space applications
- ESD and HIPPS
- Subsea shallow and deep water
- Cryogenic and high temperature
- Fire safe
- Double block and bleed assemblies

© PROCHEM PIPELINE PRODUCTS - MAR 2021